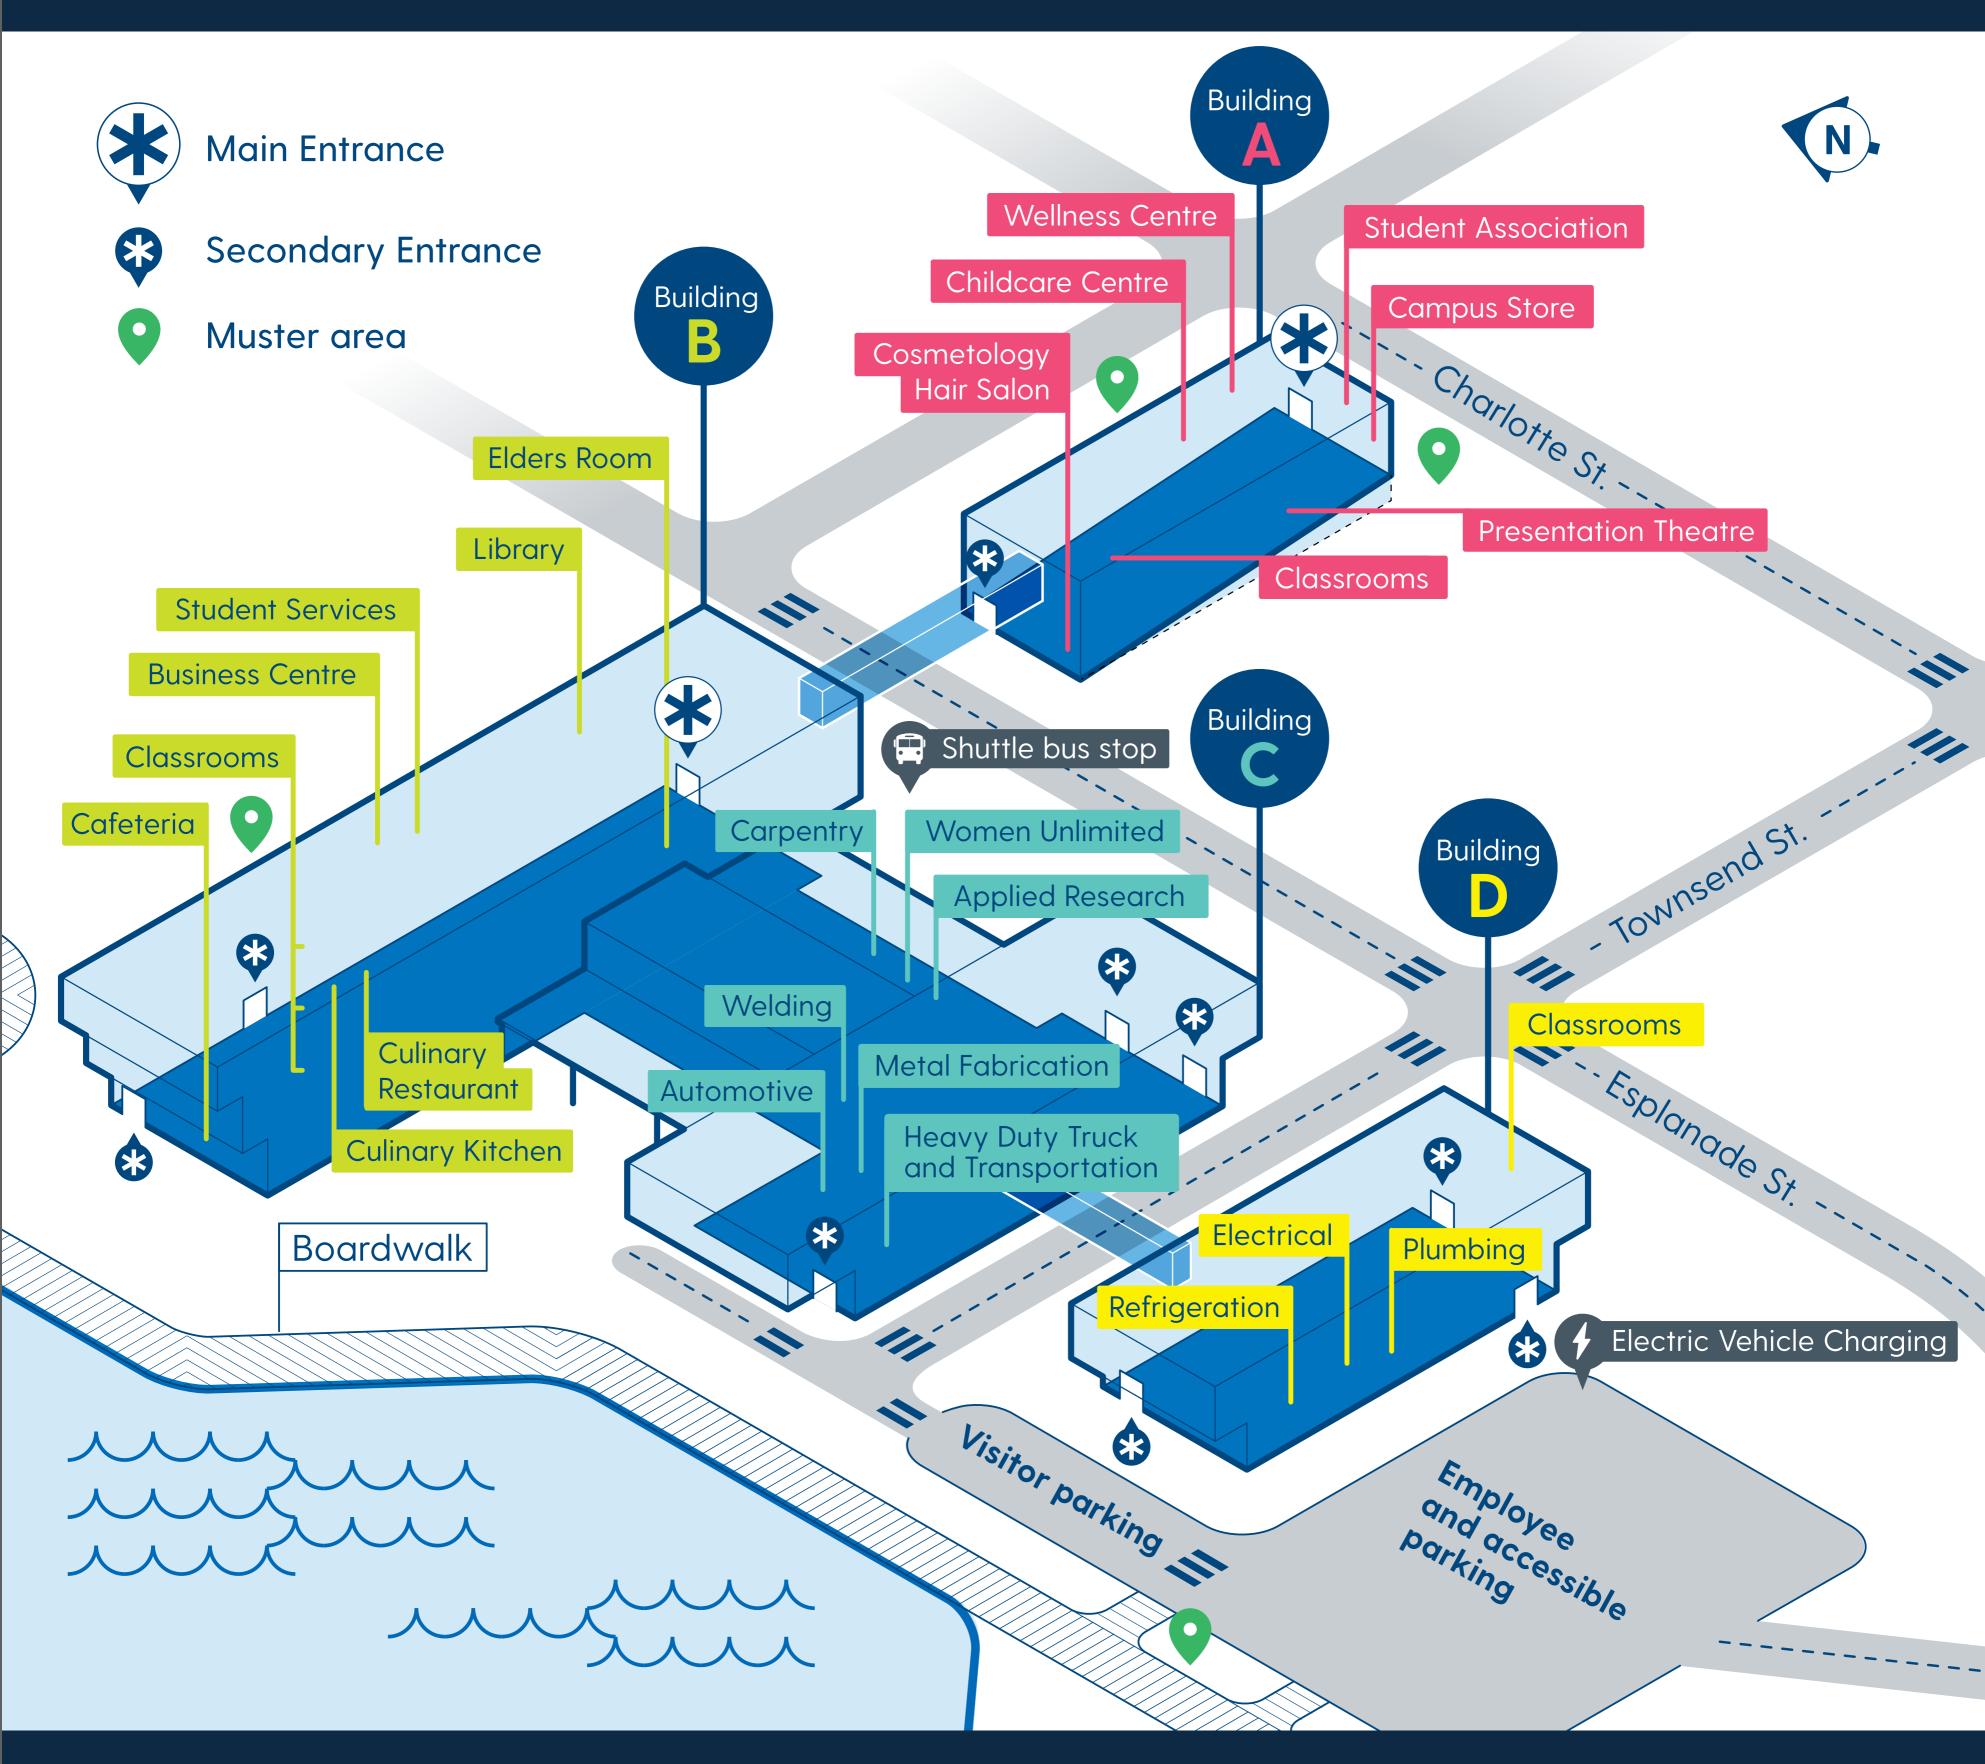

# Campus map

#### **Building A**

Campus Store – Floor 2 Childcare Centre – Floor 2 Classrooms – Floor 2 and 3 Cosmetology Hair Salon – Floor 1 Mi'kmaw Cultural Centre – Floor 3 Pedway – Floor 3 Presentation Theatre – Floor 1

### **Building B**

Business Centre – Floor 2 Cafeteria – Floor 1 Classrooms – Floor 3, 4 and 5 Culinary Kitchen – Floor 1 Culinary Restaurant – Floor 1 Elders Room – Floor 1 Library – Floor 2

### **Building C**

Applied Research – Floor 1 Automotive shop – Floor 1 Carpentry shop – Floor 1 Heavy Duty Truck and Transportation shop – Floor 1 Metal Fabrication shop – Floor 1 Pedway – Floor 3

#### **Building D**

Classrooms – Floor 3 Electrical shop – Floor 1 Pedway – Floor 3 Plumbing shop – Floor 1 <u>Refrigeration shop – Floor 1</u>